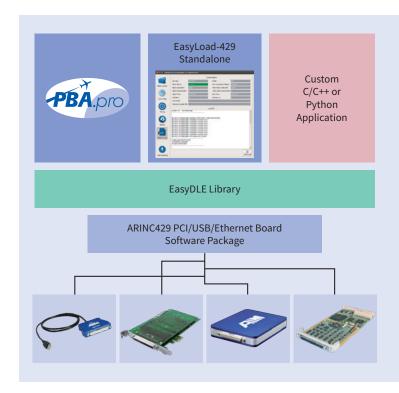

# 'EasyDLE' Supports ARINC615-3/4 Dataloading

AIM GmbH has just introduced a new solution to load Airborne Computer Systems which use the legacy ARINC615-3/4 protocol over ARINC429.

The EasyDLE (Data Loading Engine) is available as a Software library for Windows and Linux Operating Systems enabling users to integrate into their custom applications. Standard AIM ARINC429 interface devices (available in a wide variety of form factors) support the EasyDLE library.

AIM's ARINC429 Product Responsible, Markus Melcher tells us 'The key benefit of our new library is the fact it's able to simulate multiple Data Loader instances at the same time, plus handle concurrent load processing on different ARINC615 buses (ARINC429 Tx/Rx pairs). Each bus can be configured with a unique set of response timeouts for the various protocol handling stages. Our users can configure the protocol parameters like the number of retries and the timeout values providing a high level of flexibility and adaptation of the EasyDLE to match that of any unit to be loaded. Users are also free to write their own loader applications in C/C++ or simply by using the library's object-oriented Python programming interface'. In addition, AIM has extended the industry standard PBA.pro Databus Test & Analysis Software to support the EasyDLE. This enables users to quickly set-up, configure and perform 615-3/4 Data Loading via a Graphical User Interface. The PBA.pro extension is attached to the PBA.pro ARINC429 component, which provides avionics engineers the ability to investigate loading failures by capturing, decoding and visualizing the ARINC615 and any ARINC429 bus traffic. A standalone 615-3/4 Data Loader application, the EasyLoad-429, is also available.